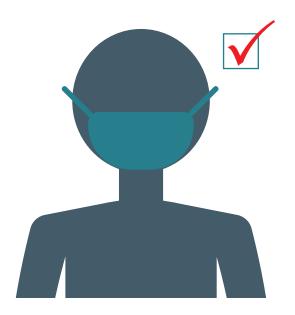

## Mandatory Face Mask or Covering

## in a vehicle that is operating as part of a business or organization.

Any person in the indoor area of the premises of the business or organization, or in a vehicle that is operating as part of the business or organization, wears a mask or face covering in a manner that covers their mouth, nose and chin during any period when they are in the indoor area.